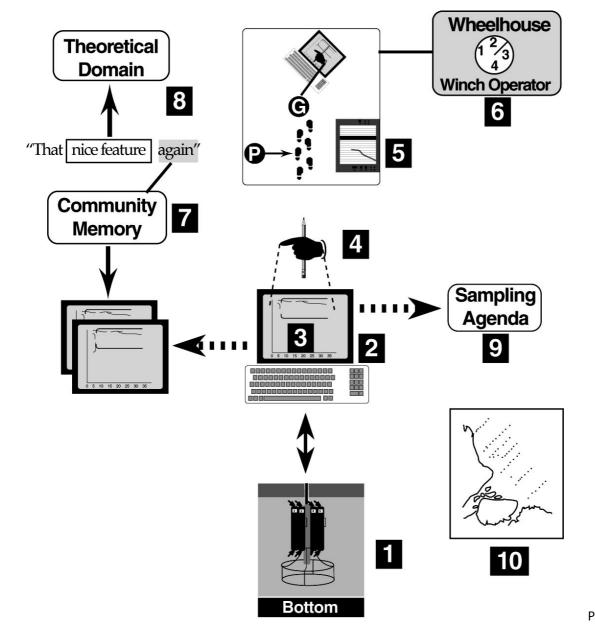

Phyllis: Same depth?

(8.0)

Geoff: Uh: Looks like it's about a meter deeper.

Phyllis: Where next.

(1.0)

Geoff: Uhm::m,

(1.0)

Geoff: About eleven meters.

(1.1)

Phyllis: Wanna try- ((overlapping talk not included))

Wanna try en hit that.

Geoff: Yeah.

(2.2)

Phyllis: Warren.

Bring the CTD up to **ele**ven meters please.