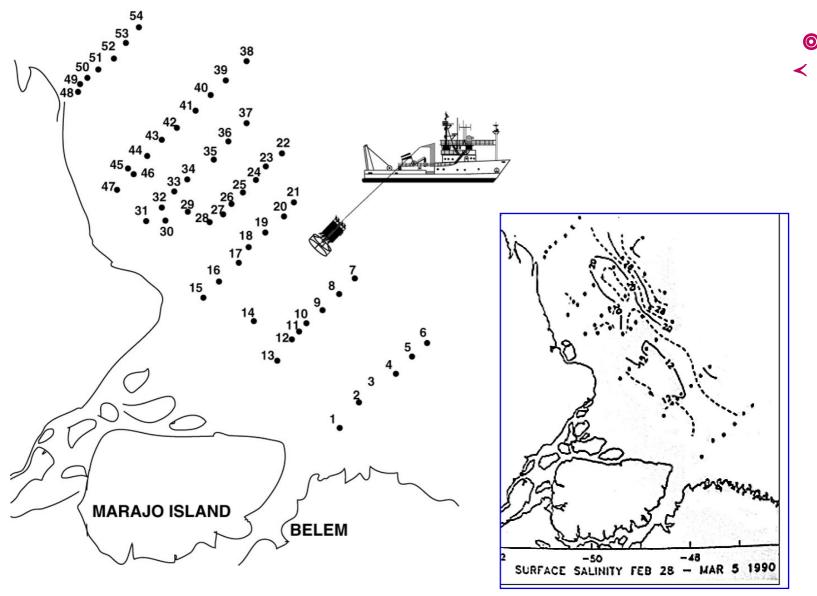

Phyllis: Same depth?

(8.0)

Geoff: Uh: Looks like it's about a meter deeper.

Phyllis: Where next.

(1.0)

Geoff: Uhm::m,

(1.0)

Geoff: About eleven meters.

(1.1)

Phyllis: Wanna try- ((overlapping talk not included))

Wanna try en hit that.

Geoff: Yeah.

(2.2)

Phyllis: Warren.

Bring the CTD up to **ele**ven meters please.