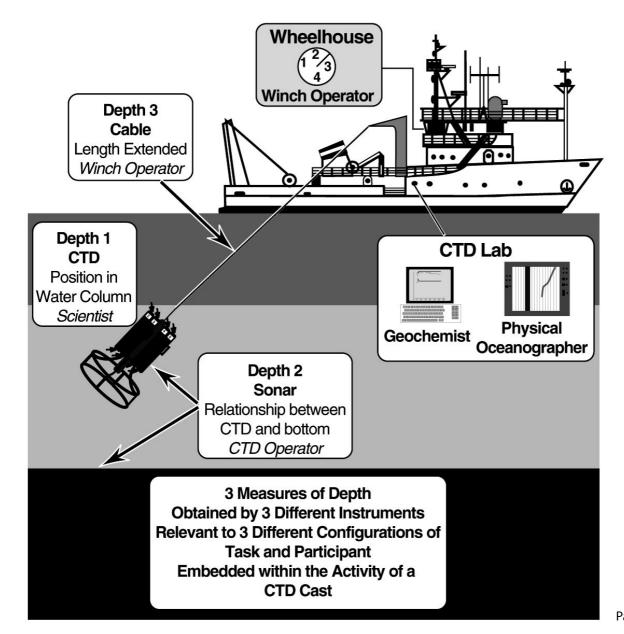

Phyllis: Same depth?

(8.0)

Geoff: Uh: Looks like it's about a meter deeper.

Phyllis: Where next.

(1.0)

Geoff: Uhm::m,

(1.0)

Geoff: About eleven meters.

(1.1)

Phyllis: Wanna try- ((overlapping talk not included))

Wanna try en hit that.

Geoff: Yeah.

(2.2)

Phyllis: Warren.

Bring the CTD up to **ele**ven meters please.