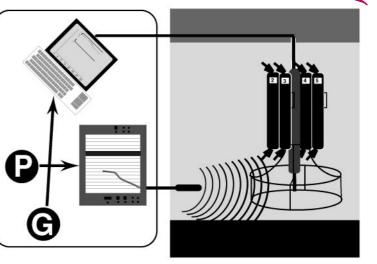

Participation and Community 21







## Different Prespectives Structured by Different Tools











### Interweaving Spaces & the Intelligibility of Action







it was *ni:*ce.

(0.2)

Yeah.

(1.6)

That ni:ce feature ag  $\Gamma$  ain.

Geoff:

L Yeah.

Phyllis: Same depth?

(8.0)

Geoff: Uh: Looks like it's about a meter deeper.







Phyllis: Where next.

(1.0)

Geoff: Uhm::m,

(1.0)

Geoff: About eleven meters.

(1.1)

Phyllis: Wanna try- ((overlapping talk not included))

Wanna try en hit that.

Geoff: Yeah.

(2.2)

Phyllis: Warren.

Bring the CTD up to **ele**ven meters please.



### The participants have been discussing snow in the area where Chil Lives

You haven't had **that** much this year have you. Candy: 0 (1.2)< > 3 No not this year. Chuck: Chil: No no no. **Agreement** — No Next Move Relevant Chuck: Though there was some.= There's still roome around. 6 Candy: O