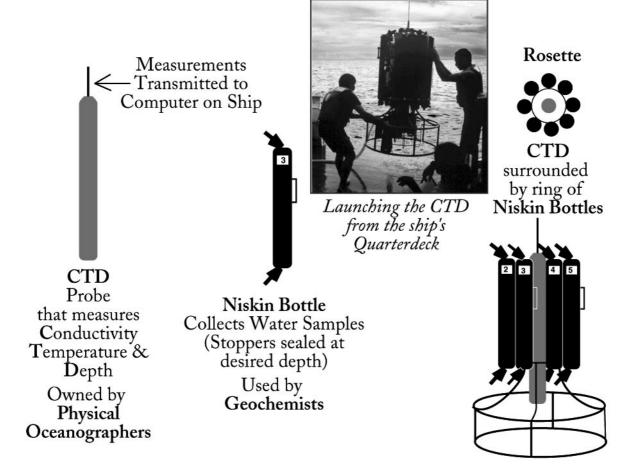

Phyllis: Same depth?

(8.0)

Geoff: Uh: Looks like it's about a meter deeper.

Phyllis: Where next.

(1.0)

Geoff: Uhm::m,

(1.0)

Geoff: About eleven meters.

(1.1)

Phyllis: Wanna try- ((overlapping talk not included))

Wanna try en hit that.

Geoff: Yeah.

(2.2)

Phyllis: Warren.

Bring the CTD up to **ele**ven meters please.