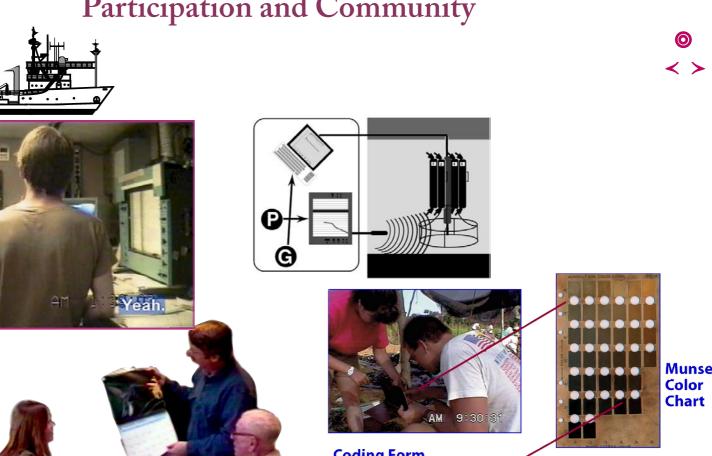

# Participation and Community

11:28:54

**Coding Form** 

| SOIL DESCRIPTION: A ZONE upper plaw zone Color (Wet) 10VR 3/4 Texture k yellewish sandy Consistency shick Mottles scattered light | heavily of 104R 5/4                                                   | leamy plastic lightly or lighter | Subsoil  1048 4/3 brown to clark brown slightly stikly, plastic heavily lighter | 104A 4/3<br>brown to dark<br>brown<br>lamy sow<br>sticky, |
|-----------------------------------------------------------------------------------------------------------------------------------|-----------------------------------------------------------------------|----------------------------------|---------------------------------------------------------------------------------|-----------------------------------------------------------|
| Cultural/Natural Cultural                                                                                                         | sand and areas<br>of 104R3/3<br>silty loam. Scattered<br>charcoal and | ≫i[.                             | and darker                                                                      | and dark                                                  |
|                                                                                                                                   | bumt earth.                                                           |                                  |                                                                                 |                                                           |