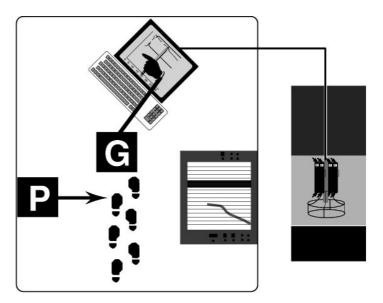

Participation and Community 21







## Different Prespectives Structured by Different Tools











### Interweaving Spaces & the Intelligibility of Action







it was *ni:*ce.

(0.2)

Yeah.

(1.6)

That ni:ce feature ag  $\Gamma$  ain.

Geoff:

L Yeah.

Phyllis: Same depth?

(8.0)

Geoff: Uh: Looks like it's about a meter deeper.







Phyllis: Where next.

(1.0)

Geoff: Uhm::m,

(1.0)

Geoff: About eleven meters.

(1.1)

Phyllis: Wanna try- ((overlapping talk not included))

Wanna try en hit that.

Geoff: Yeah.

(2.2)

Phyllis: Warren.

Bring the CTD up to **ele**ven meters please.



### The participants have been discussing snow in the area where Chil Lives

You haven't had **that** much this year have you. Candy: 0 (1.2)< > 3 No not this year. Chuck: Chil: No no no. **Agreement** — No Next Move Relevant Chuck: Though there was some.= There's still roome around. 6 Candy: Oh Chil: └Dih Duh **Da:**┌ **Da: Da:** 9 Candy: There **wa**s some.